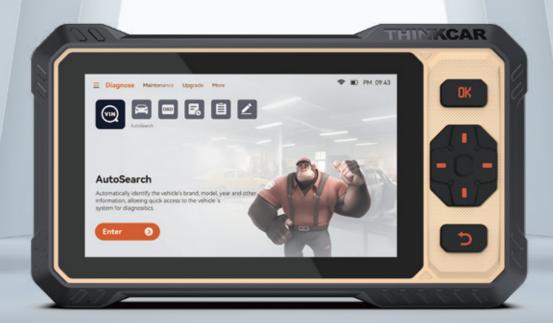

# ThinkTool Reader 8

## **FULL SYSTEM OBDII SCANNER WITH** CAN FD PROTOCOL

THINKTOOL Reader 8 is a full system OBDII scanner for 95% passenger vehicles on the market. It supports full system diagnostics, read and clear fault codes, actuation test and integrates the commonly used maintenance function. The Reader 8 has brand-new compact design and new UI, 6.2-inch touch screen, it's an ideal choice for DIY and workshops.