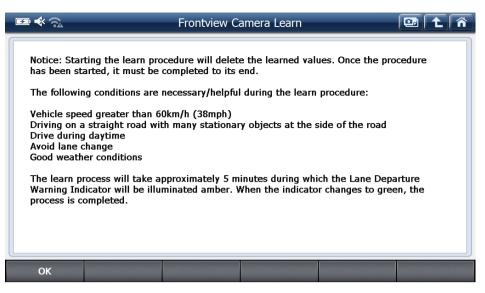

## Front view camera learn

<sup>\*\*</sup> Please follow the instructions that have been exposed.

<sup>\*\*</sup> Please check status sensor value to "Normal".