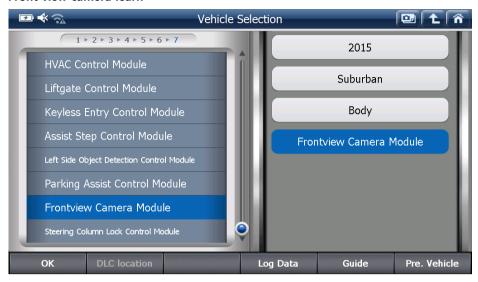

## Front view camera learn

<sup>\*\*</sup> Please follow the instructions that have been exposed.

<sup>\*\*</sup> Please check status sensor value to "Normal".