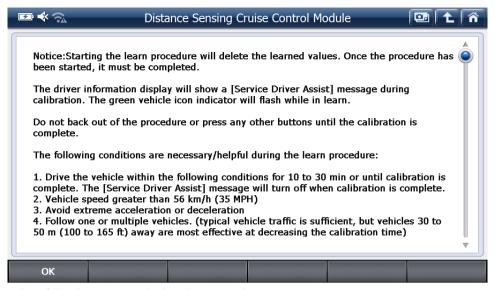

## Distance sensing cruise control module learn

\*\* Please follow the instructions that have been exposed.

- \*\* After executing the function, starting the traveling of the vehicle, the value goes up from 0 to 100% (This value is possible to over than 100%. If that is over 100%, that procedure will be ended at 255%)
- \*\* However, if more than 5 minutes driving car even if the value does not change, please perform the function again from the beginning.