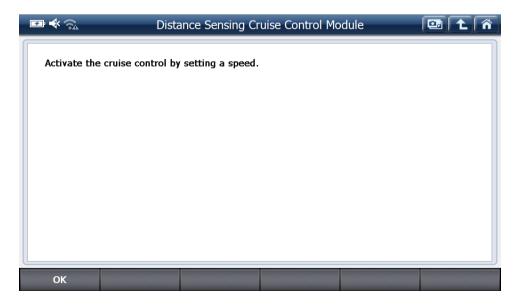

## Distance sensing cruise control module learn

\*\* Please follow the instructions that have been exposed.

- \*\* After executing the function, starting the traveling of the vehicle, the value goes up from 0 to 100% (This value is possible to over than 100%. If that is over 100%, that procedure will be ended at 255%)
- \*\* However, if more than 5 minutes driving car even if the value does not change, please perform the function again from the beginning.