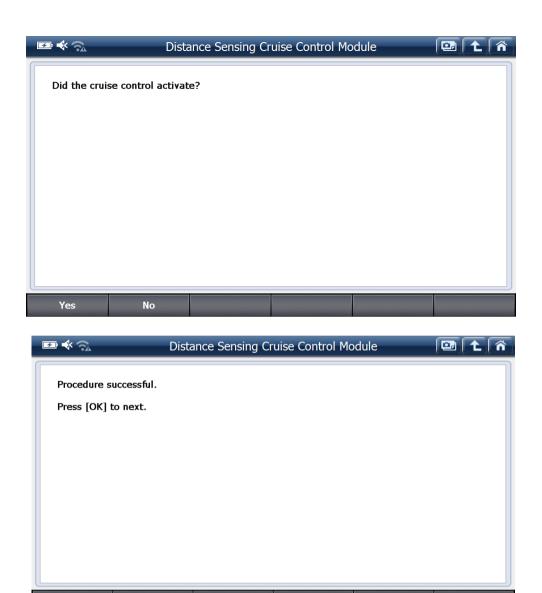

## Distance sensing cruise control module learn

\*\* Please follow the instructions that have been exposed.

- \*\* After executing the function, starting the traveling of the vehicle, the value goes up from 0 to 100% (This value is possible to over than 100%. If that is over 100%, that procedure will be ended at 255%)
- \*\* However, if more than 5 minutes driving car even if the value does not change, please perform the function again from the beginning.