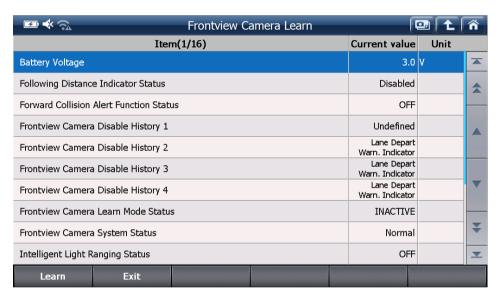

## Front view camera learn

<sup>\*\*</sup> Please follow the instructions that have been exposed.

<sup>\*\*</sup> Please check status sensor value to "Normal".