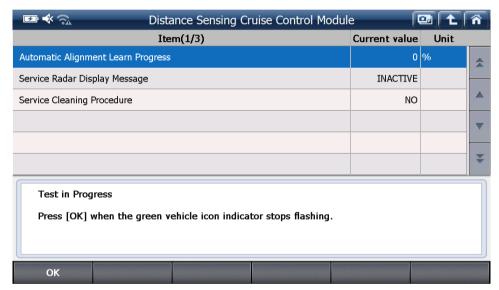

## Distance sensing cruise control module learn

\*\* Please follow the instructions that have been exposed.

- \*\* After executing the function, starting the traveling of the vehicle, the value goes up from 0 to 100% (This value is possible to over than 100%. If that is over 100%, that procedure will be ended at 255%)
- \*\* However, if more than 5 minutes driving car even if the value does not change, please perform the function again from the beginning.