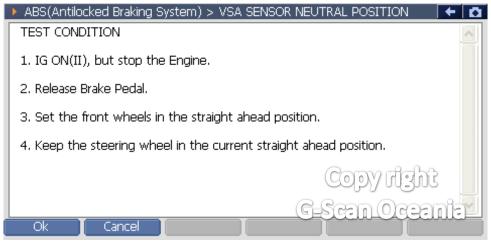

ligmnent
- If there is a Stored DTC : 84-1

### 1. Select International > then Passenger Car > ALL MODEL

> 16PIN CONNECTOR > ABS > VSA



## 2. Select special function

| 🛑 Diagnosis | Menu > ABS(Antilocked Braking System) | + 0         |
|-------------|---------------------------------------|-------------|
| •           | DTC Analysis                          | •           |
|             | 👄 Data Analysis                       | •           |
|             | Flight Record Review                  | •           |
|             | Actuation Test                        | opy right 🕨 |
| •           | Special Function G-Sc                 | an Oceania  |

# 3. Select VSA SENSOR NEUTRAL POSITION MEMORIZATION Diagnosis Menu > ABS(Antilocked Braking System)



#### 4. Info



5. Test Condition



## 6. Complete



7. After operating this function, IG OFF and IG on