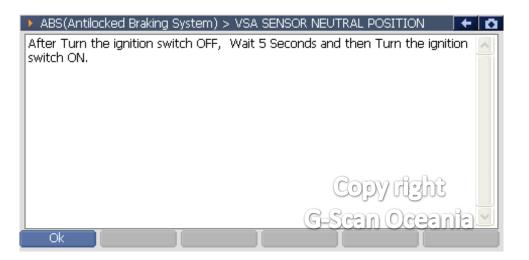

> then Passenger Car > ALL MODEL

> 16PIN CONNECTOR > ABS > VSA



## 2. Select special function

| 🛑 Diagnosis | Menu > ABS(Antilocked Braking System) | + 0         |
|-------------|---------------------------------------|-------------|
| •           | DTC Analysis                          | •           |
|             | 👄 Data Analysis                       | •           |
|             | Flight Record Review                  | •           |
|             | Actuation Test                        | opy right 🕨 |
| •           | Special Function G-Sc                 | an Oceania  |

# 3. Select VSA SENSOR NEUTRAL POSITION MEMORIZATION Diagnosis Menu > ABS(Antilocked Braking System)



#### 4. Info



5. Test Condition



## 6. Complete



7. After operating this function, IG OFF and IG on