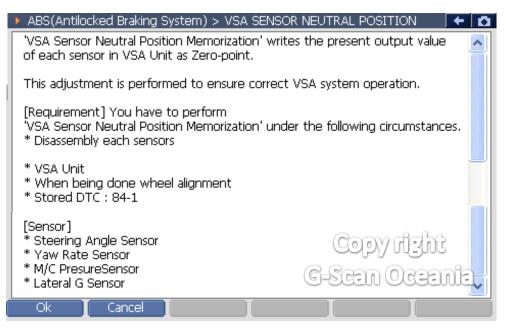

You have to perform "VSA SENSOR NEUTRAL POSITION MEMORIZATION" Under the following circumstances.

- Disassembly of any sensors
- VSA Unit replacement
- Completing a wheel aligmnent
- If there is a Stored DTC : 84-1

#### 4. Info

5. Test Condition