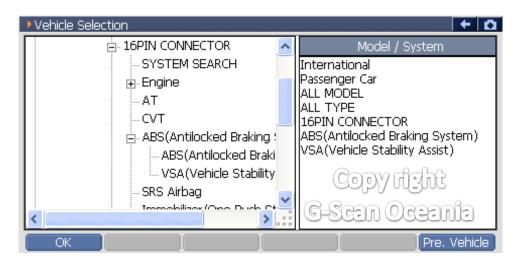

### 1. Select International > then Passenger Car > ALL MODEL

> 16PIN CONNECTOR > ABS > VSA