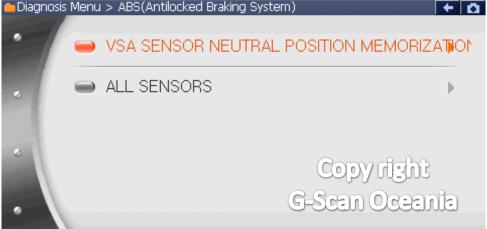

# 3. Select VSA SENSOR NEUTRAL POSITION MEMORIZATION Diagnosis Menu > ABS(Antilocked Braking System)